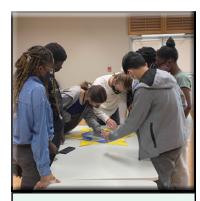

wl Charity**

Atlantic High art students donated 80 ceramic bowls made by students to the empty bowl charity.

Each ceramics student was to create a bowl using the slab method technique. Once the bowls were cleaned up they were bisque fired (to harden the clay)

Students learned about a new trend in glazing using bubbles. Every student used a gloss glaze to make sure the inside and top rim were glazed. This makes the inside waterproof and food safe. Students then added water and soap to their glaze. Using a straw students blew air into their soapy glaze creating bubbles to pour out over the upside down bowl. When done correctly the bubbles will pop leaving a bubble design on the outside of the piece. Once glazed the pieces were fired bringing the glaze to its glasslike finish.





OVE





Ms. Bartels Class Vísíts the Holocaust Museum



West Palm Beach, Florida

#### Prepare for a Healthcare career you'll love.

**Earn an associate degree in:** Allied Health Science (AS) Physical Therapist Assistant (AS)

Call us at 561.273.6498 or visit SouthUniversity.edu/WestPalmBeach

#### Now offering the Southeastern Florida Sunshine Grant

YOU

Eligible Students qualify for up to: \$1,740\* for Allied Health Science (AS) program \$1,404\* for Physical Therapist Assistant (AS) program

\*Grant is issued per credit hour, up to 12 hours and is only available for select associate-level programs.

Programs, credential levels, technology, and scheduling options vary by school and are subject to change. Not all programs are available of all U.S. states. South University, West Palm Beach,