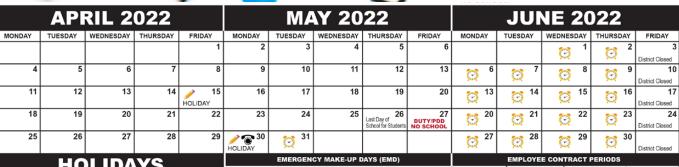

#### THE SCHOOL DISTRICT OF PALM BEACH COUNTY **SCHOOL CALENDAR 2021-2022**

School Board Approved 2/3/2021

STUDENTS AND ALL EMPLOYEES EXCEPT 12-MONTH EMPLOYEES

12-MONTH EMPLOYEES
(ALL OTHER EMPLOYEES SEE EMPLOYEE CALENDAR NOTES)

10 HOUR DAYS FOR 12-MONTH EMPLOYEES

DUTY/PDD TEACHER WORK DAY/PROFESSIONAL DEVELOPMENT DAY NO SCHOOL NO SCHOOL

|                         |                       |                         |                       |                             |                             |                                         |                                       |                             |                                         | NO COMO                     |                          |                          |                          |                       |
|-------------------------|-----------------------|-------------------------|-----------------------|-----------------------------|-----------------------------|-----------------------------------------|---------------------------------------|-----------------------------|-----------------------------------------|-----------------------------|--------------------------|--------------------------|--------------------------|-----------------------|
|                         | JU                    | LY 20                   | 021                   |                             |                             | AUG                                     | UST :                                 | 2021                        |                                         | SE                          | PTE                      | MBEI                     | R 20                     | 21                    |
| MONDAY                  | TUESDAY               | WEDNESDAY               | THURSDAY              | FRIDAY                      | MONDAY                      | TUESDAY                                 | WEDNESDAY                             | THURSDAY                    | FRIDAY                                  | MONDAY                      | TUESDAY                  | WEDNESDAY                | THURSDAY                 | FRIDAY                |
|                         |                       |                         | <b>⊠</b> 1            | 2<br>District Closed        | 2                           | 3                                       | Pre-School<br>for Teachers            | Pre-School<br>for Teachers  | Pre-School<br>for Teachers              |                             |                          | 1                        | 2                        | 3                     |
| MOLIDAY 5               | <b>⊘</b> 6            | <b>©</b> 7              | <b>₩</b> 8            | 9<br>District Closed        | Pre-School<br>for Teachers  | First Day<br>of School<br>for Students  | 11                                    | 12                          | 13                                      | POLIDAY 6                   | 7<br>HOLIDAY             | 8                        | 9                        | 10                    |
| <b>⊘</b> 12             | <b>◯</b> 13           | <b>©</b> 14             | <b>⊠</b> 15           | 16<br>District Closed       | 16                          | 17                                      | 18                                    | 19                          | 20                                      | 13                          | 14                       | 15                       | MOLIDAY                  | 17                    |
| <b>9</b> 19             | <b>⊘</b> 20           | <b>⊘</b> 21             | <b>₩</b> 22           | 23<br>District Closed       | 23                          | 24                                      | 25                                    | 26                          | 27                                      | 20                          | 21                       | 22                       | 23                       | 24                    |
| <b>⊘</b> 26             | <b>◯</b> 27           | <b>⊘</b> 28             | <b>∰</b> 29           | 30<br>District Closed       | 30                          | 31                                      |                                       |                             |                                         | 27                          | 28                       | 29                       | 30                       |                       |
| C                       | CTC                   | BER                     | 202                   | 1                           | N                           | OVE                                     | MBEF                                  | R 202                       | 21                                      | D                           | ECEN                     | ИBER                     | 202                      | 21                    |
| MONDAY                  | TUESDAY               | WEDNESDAY               | THURSDAY              | FRIDAY                      | MONDAY                      | TUESDAY                                 | WEDNESDAY                             | THURSDAY                    | FRIDAY                                  | MONDAY                      | TUESDAY                  | WEDNESDAY                | THURSDAY                 | FRIDAY                |
|                         |                       |                         |                       | 1                           | 1                           | 2                                       | 3                                     | 4                           | 5                                       |                             |                          | 1                        | 2                        | 3                     |
| 4                       | 5                     | 6                       | 7                     | 8                           | 8                           | 9                                       | End 1st 10<br>Elementary<br>Trimester | 11<br>DUTY/PDD<br>NO SCHOOL | Start 2nd 12<br>Elementary<br>Trimester | 6                           | 7                        | 8                        | 9                        | 10                    |
| 11                      | 12                    | 13                      | End 1st<br>Nine Weeks | 15<br>DUTY/PDD<br>NO SCHOOL | 15                          | 16                                      | 17                                    | 18                          | 19                                      | 13                          | 14                       | 15                       | 16                       | 17                    |
| Start 2nd<br>Nine Weeks | 19                    | 20                      | 21                    | 22                          | POLIDAY 22                  | POLIDAY 23                              | POLIDAY 24                            | 25<br>HOLIDAY               | 26 HOLIDAY                              | 20                          | 21                       | End 2nd<br>Nine Weeks    | POLIDAY 23               | 24 HOLIDAY            |
| 25                      | 26                    | 27                      | 28                    | 29                          | 29                          | 30                                      |                                       |                             |                                         | POLIDAY 27                  | → 28 HOLIDAY             | POLIDAY 29               | → 30<br>HOLIDAY          | → • 31<br>HOLIDAY     |
| J                       | JANL                  | JARY                    | 202                   | 2                           | F                           | EBR                                     | JARY                                  | 202                         | 22                                      |                             | MAR                      | CH 2                     | 022                      |                       |
| MONDAY                  | TUESDAY               | WEDNESDAY               | THURSDAY              | FRIDAY                      | MONDAY                      | TUESDAY                                 | WEDNESDAY                             | THURSDAY                    | FRIDAY                                  | MONDAY                      | TUESDAY                  | WEDNESDAY                | THURSDAY                 | FRIDAY                |
| → ¶ 3<br>HOLIDAY        | DUTY/PDD<br>NO SCHOOL | Start 3rd<br>Nine Weeks | 6                     | 7                           |                             | 1                                       | 2                                     | 3                           | 4                                       |                             | 1                        | 2                        | 3                        | 4                     |
| 10                      | 11                    | 12                      | 13                    | 14                          | 7                           | 8                                       | 9                                     | 10                          | 11                                      | 7                           | 8                        | 9                        | 10                       | End 3rd<br>Nine Weeks |
| → 17<br>HOLIDAY         | 18                    | 19                      | 20                    | 21                          | 14                          | 15                                      | 16                                    | 17                          | End 2nd 18<br>Elementary<br>Trimester   | <b>→</b> 💢 <sup>14</sup>    | <b>→</b> 💢 <sup>15</sup> | <b>→</b> 🧭 <sup>16</sup> | <b>→</b> 💢 <sup>17</sup> | 18 District Closed    |
| 24                      | 25                    | 26                      | 27                    | 28                          | 21<br>DUTY/PDD<br>NO SCHOOL | Start 3rd 22<br>Elementary<br>Trimester | 23                                    | 24                          | 25                                      | 21<br>DUTY/PDD<br>NO SCHOOL | Start 4th<br>Nine Weeks  | 23                       | 24                       | 25                    |
| 31                      |                       |                         |                       |                             | 28                          |                                         |                                       |                             |                                         | 28                          | 29                       | 30                       | 31                       |                       |
|                         |                       |                         |                       | _                           |                             |                                         |                                       |                             |                                         |                             |                          |                          |                          |                       |

#### **HOLIDAYS**

| DATE            | HOLIDAY               | <i>→</i> | 1 |
|-----------------|-----------------------|----------|---|
| Jul 5, 2021     | Independence Day      | х        | х |
| Sep 6, 2021     | Labor Day             | X        | Х |
| Sep 7, 2021     | Fall Holiday          | X        | l |
| Sep 16, 2021    | Fall Holiday          | X        | l |
| Nov 22-26, 2021 | Thanksgiving Holiday  | X        | Х |
| Dec 23-31, 2021 | Winter Break          | X        | X |
| Jan 3, 2022     | Winter Break          | ×        | × |
| Jan 17, 2022    | M. L. King's Birthday | X        | X |
| Mar 14-18, 2022 | Spring Break          | X        |   |
| Apr 15, 2022    | Spring Holiday        | X        | l |
| May 30, 2022    | Memorial Day          | X        | X |
|                 |                       |          |   |

ency Make-Up days (EMD) will be at the discretion of the Superion in accordance with the state statue for student instructional time

### Selected Teachers (T)

sistant Principals (T & I)

All Other

Employees (NT)

| CONDARY                                 |              | ELEMENTARY |  |  |  |  |  |
|-----------------------------------------|--------------|------------|--|--|--|--|--|
| DUTY                                    | Oct 15, 2021 | PDD        |  |  |  |  |  |
| PDD                                     | Nov 11, 2021 | DUTY       |  |  |  |  |  |
| DUTY                                    | Jan 4, 2022  | PDD        |  |  |  |  |  |
| PDD                                     | Feb 21, 2022 | DUTY       |  |  |  |  |  |
| DUTY                                    | Mar 21, 2022 | PDD        |  |  |  |  |  |
| DUTY                                    | May 27, 2022 | DUTY       |  |  |  |  |  |
| NDARY SCHOOLS STUDENTS' ATTENDANCE DAYS |              |            |  |  |  |  |  |

Please see **Employee Calendar Notes** on the District's Hub.

(https://hub.palmbeachschools.org/ all\_employees/school\_district\_calendar)

ARY SCHOOLS STUDENTS' ATTENDANCE DAYS END # DAYS 1st Quarter 2nd Quarter 3rd Quarter Oct 14, 2021 Dec 22, 2021 Mar 11, 2022 1st Trimeste Aug 10, 2021 Nov 12, 2021 Nov 10, 2021 Feb 18, 2022 2nd Trimeste Jan 5, 2022 Mar 22, 2022 4th Quarte May 26, 2022 SECONE ELEMENT SCHOOLS REPORT CARD DISTRIBUTION DAT

1st Quart 1st Trimester TBD 2nd Trimester

PERIOD BEGIN END # DAYS Dec 31, 2021 Nov 25, 2021 Dec 24, 2021 Aug 10, 2021 Jan 5, 2022 Dec 22, 2021 May 26, 2022

Sep 6, 2021

Persuant to S. 1011.60(3)(d) FS, the following six legal holidays are paid holidays for all regular full-time 12-month in addition, some employees may have other paid holidays that are considered not to be legal holidays, as provide ed by CTA: Independence Day, Labor Day, Thanksgiving Day, New Year's Day, Martin Luther King, Jr. Birthday, and Memorial Day nts and this School Calendar.