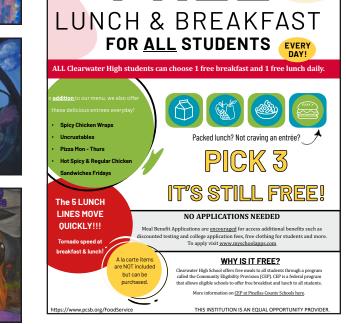

## Principal's Message

Dear Tornado Family,

And just like that the first half of the school year has been completed, as we look to complete the year strong, resolute, and meet all of our goals. Our first semester indicators point to a school, student body, staff, and community on the rise and on the move. Our tardies are down 80% and our behavior referrals are down 40% from the same time last year. Our graduation rate was 97%, and we had 92% of our students earn a college credit or career certification, preparing them with a head start for a strong future. Students are getting to class on time with a sense of purpose and vision. That vision is to create future leaders for jobs, careers and opportunities not yet imagined.