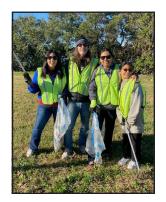

#### **Coastal Clean-up**

Our Coastal Clean-up this Saturday was a success! We had 25 science, AVID and Honor Society students volunteer. We picked up 200 lbs of trash on a chilly yet beautiful Saturday morning. A special thanks to Mr. Watson and Ms. Barerra for their help along with all the other teachers who recruited our wonderful volunteer students. We plan to do spring one March 29th.

D. Scott Joseph, Science National Honor Society Sponsor and Coastal Clean up Coordinator.