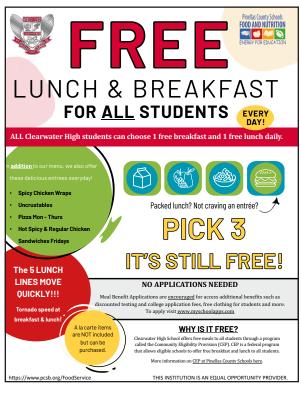

## Principal's Message

Dear Tornado Family,

And just like that the first half of the school year has been completed, as we look to complete the year strong, resolute, and meet all of our goals. Our first semester indicators point to a school, student body, staff, and community on the rise and on the move. Our tardies are down 80% and our behavior referrals are down 40% from the same time last year. Our graduation rate was 97%, and we had 92% of our students earn a college credit or career certification, preparing them with a head start for a strong future. Students are getting to class on time with a sense of purpose and vision. That vision is to create future leaders for jobs, careers and opportunities not yet imagined.