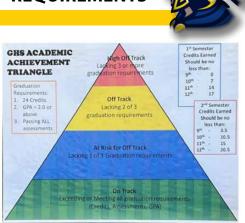

## GIBBS HS ASSESSMENT CALENDAR 23-24

Specific schedules for each assessment will be distributed separately.

| FLDOE Assessments:                                                          | Gibbs Assessment Dates:                                                         | FLDOE Test windows:                           |  |  |
|-----------------------------------------------------------------------------|---------------------------------------------------------------------------------|-----------------------------------------------|--|--|
| FAST ELA Reading                                                            | 9th grade - 5/2-5/3<br>10th grade - 5/6-5/7                                     | Third Administration (PM3):<br>5/1 – 5/31     |  |  |
| BEST Writing                                                                | 9th grade - 4/1-4/2<br>10th grade - 4/4-4/5                                     | 4/1 - 4/12                                    |  |  |
| BEST Algebra I EOC (1st time takers)                                        | 5/13                                                                            | 3rd Window - 5/1 - 5/31                       |  |  |
| BEST Geometry EOC (1st time takers)                                         | 5/14                                                                            | 3rd Window – 5/1 - 5/31                       |  |  |
| FSA US HISTORY                                                              | 5/21 - 5/22                                                                     | May 1-31                                      |  |  |
| FSA BIOLOGY                                                                 | 5/15 – 5/17 and 5/20                                                            | 5/1 - 5/31                                    |  |  |
| *Civic Literacy Assessment<br>(grades 9 & 12)                               | Semester 2: 5/13 - 5/15                                                         | April 15-May 31                               |  |  |
| ACCESS for EL (ELL)                                                         | TBD                                                                             | 1/22 - 3/15                                   |  |  |
| FSAA Performance Tasks<br>(ACCESS ESE)                                      | ESE Team                                                                        | FAA ELA writing, reading EOCS<br>3/11-4/26/24 |  |  |
| PCS Assessments:                                                            | Gibbs Assessment<br>Windows:                                                    | PCS Assessment Windows:                       |  |  |
| PCS cycle assessments for all<br>FLDOE EOC courses – Biology,<br>US History | Cycle 3:<br>US History<br>Cycle 3: March 4-7                                    | Cycle 3: 2/26-3/22                            |  |  |
| *PERT English, Writing, Math (for<br>DE purposes only)                      | November-April m                                                                | nonthly selected dates                        |  |  |
| PCS Visual and Performing Arts common assessments                           | S2:<br>Make-ups:                                                                | S2: 5/13-5/17<br>Make-ups through 5/29        |  |  |
| PCS World Languages<br>performance tasks                                    | S2:<br>Make-ups:                                                                | S2: 4/15-4/19<br>Make-ups through 5/10        |  |  |
| S1 and S2 exams and PCS common assessments (for selected courses)           | S2:                                                                             | S2: 5/22-5/29                                 |  |  |
| National Assessments:                                                       | Gibbs Assess                                                                    | sment Windows:                                |  |  |
| ACT (Saturdays)                                                             | 4/13/24, 6,                                                                     | /8/24, 7/13/24                                |  |  |
| SAT (Saturdays)                                                             | Digital Dates 3                                                                 | /9/24,5/4/24,6/1/24                           |  |  |
| ACT NCR in-school                                                           | 3/19 - 3/20                                                                     | (2nd semester)                                |  |  |
| SAT in-school                                                               | (2nd semester) 4/3/24 (11th graders) 3/6/24 (12th graders needing a concordant) |                                               |  |  |
| Advanced Placement                                                          | May 6-10 and 13                                                                 | 3-16 (see next page)                          |  |  |
| AICE                                                                        | Gen Paper: 4/25 & 5/1, Psych: 4/25 & 5/9 (BOTH REQUIRED, NC<br>MAKE UPS)        |                                               |  |  |
| CLT (computer-based test)                                                   | 4/11/24                                                                         |                                               |  |  |