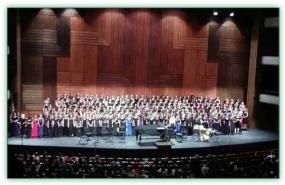

#### Choir

The third quarter is a busy time in the choir department! Island Coast sent four students to the All State Choir Conference at the beginning of the month where they performed with some of the finest singers in the state. Also, Savannah Beale-McConnell and Gianni Gizzi performed for district Solo and Ensemble and both received Superior ratings and will continue on the the state level in April! February means Choir MPA! The top three ICHS choirs will

perform for ratings at the district level and be required to show achievement in performance and in sight reading. The choir department looks forward to making the Gators proud!

Savannah Beale-McConnell, Maria Tovar, Gianni Gizzi, and Fabiana Pesantes perform with the Florida All State Choir in Tampa