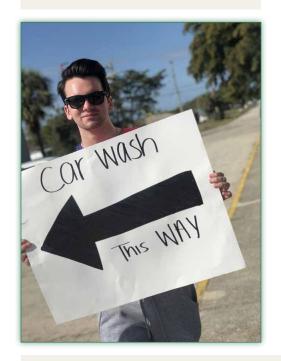

# National Honor Society

The National Honor Society raised over \$200 on February 2nd in a Car Wash at Advanced Autoparts, raising money for the John Hopkins Children's Hospital.