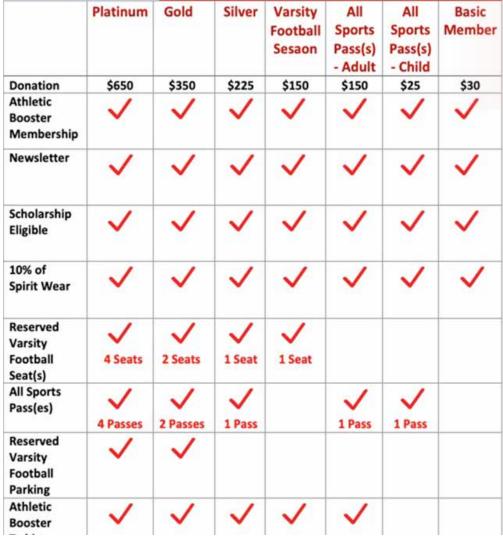

Any questions can be directed to our membership vice president, Meredith Aultman, at 407-227-8371 or meredithaultman@gmail.com.

| LAKE BRANTLEY                              | *             | Membership<br>Packages |             |                               |                                     |                                     |                 |
|--------------------------------------------|---------------|------------------------|-------------|-------------------------------|-------------------------------------|-------------------------------------|-----------------|
| ATHLETIC BOOST                             | ERS V         |                        | 2           | 022                           | -202                                | 23                                  |                 |
|                                            | Platinum      | Gold                   | Silver      | Varsity<br>Football<br>Sesaon | All<br>Sports<br>Pass(s)<br>- Adult | All<br>Sports<br>Pass(s)<br>- Child | Basic<br>Member |
| Donation                                   | \$650         | \$350                  | \$225       | \$150                         | \$150                               | \$25                                | \$30            |
| Athletic<br>Booster<br>Membership          | <b>✓</b>      | <b>✓</b>               | <b>✓</b>    | <b>V</b>                      | <b>~</b>                            | <b>~</b>                            | <b>✓</b>        |
| Newsletter                                 | <b>\</b>      | <b>✓</b>               | <b>✓</b>    | <b>✓</b>                      | <b>✓</b>                            | <b>✓</b>                            | <b>✓</b>        |
| Scholarship<br>Eligible                    | <b>✓</b>      | <b>✓</b>               | <b>✓</b>    | <b>✓</b>                      | <b>✓</b>                            | <b>✓</b>                            | <b>~</b>        |
| 10% of<br>Spirit Wear                      | <b>✓</b>      | <b>✓</b>               | <b>✓</b>    | <b>✓</b>                      | <b>✓</b>                            | <b>✓</b>                            | ~               |
| Reserved<br>Varsity<br>Football<br>Seat(s) | ✓<br>4 Seats  | 2 Seats                | √<br>1 Seat | 1 Seat                        |                                     |                                     |                 |
| All Sports<br>Pass(es)                     | ✓<br>4 Passes | ✓<br>2 Passes          | 1 Pass      |                               | 1 Pass                              | 1 Pass                              |                 |
| Reserved<br>Varsity<br>Football<br>Parking | <b>✓</b>      | <b>✓</b>               |             |                               |                                     |                                     |                 |
| Athletic<br>Booster<br>T-shirt             | <b>~</b>      | <b>V</b>               | ~           | <b>V</b>                      | <b>✓</b>                            |                                     |                 |