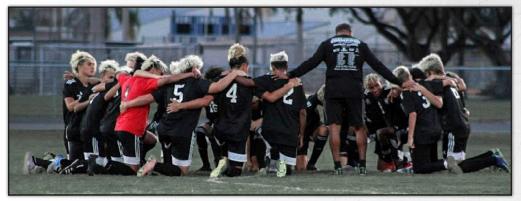

## **Boys Soccer**

The boy's soccer team is in a rebuilding year with great losses of 8 and 10 seniors within the last couple of years. Despite the youth, the boys are making improvements and hoping to make a surprise appearance in the district tournament at the end of the soccer season. The young team is just now recovering from some major injuries to some of our juniors and seniors, Nico Casallas and Mathias Arias are finally taking the helm and leading the team on the field. With a little bit of luck and continued hard work the boys will look to come up with some upsets as we close the season down.

Traditional pre-game team huddle

Freshman Thomas Castano winning a header

Sophomore Captain Samuel Bedoya