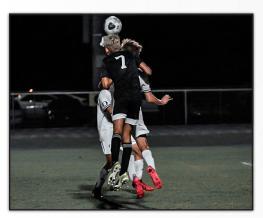

## **Boys Soccer**

The boy's soccer team is in a rebuilding year with great losses of 8 and 10 seniors within the last couple of years. Despite the youth, the boys are making improvements and hoping to make a surprise appearance in the district tournament at the end of the soccer season. The young team is just now recovering from some major injuries to some of our juniors and seniors, Nico Casallas and Mathias Arias are finally taking the helm and leading the team on the field. With a little bit of luck and continued hard work the boys will look to come up with some upsets as we close the season down.

Traditional pre-game team huddle

Freshman Thomas Castano winning a header

Sophomore Captain Samuel Bedoya