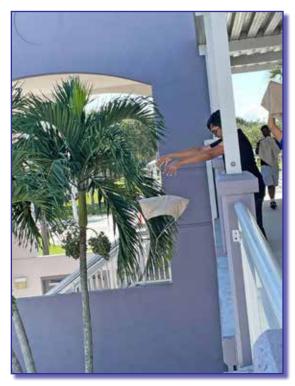

### Parachute Experiment This week Mr. Craig's

Physical Science classes worked in teams conducting an experiment to determine the relationship between the area of a parachute and its rate of descent. Students used a standard drop of 5.18 meters dropping parachutes of various sizes. Each drop was timed and parachute velocity was calculated in meters per second. Once all the calculations were made, students created tables and graphs and used those to draw conclusions.