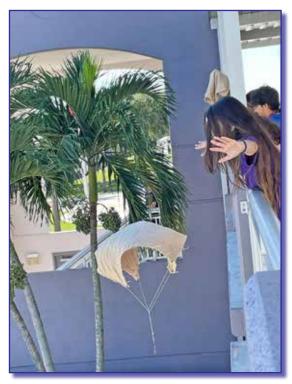

### Parachute Experiment This week Mr. Craig's

Physical Science classes worked in teams conducting an experiment to determine the relationship between the area of a parachute and its rate of descent. Students used a standard drop of 5.18 meters dropping parachutes of various sizes. Each drop was timed and parachute velocity was calculated in meters per second. Once all the calculations were made, students created tables and graphs and used those to draw conclusions.