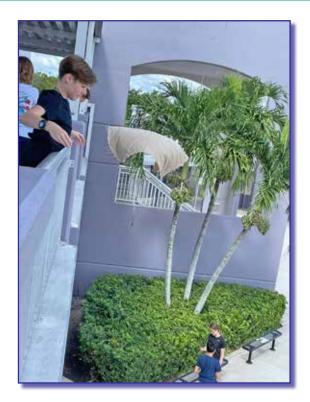

### Parachute Experiment This week Mr. Craig's

Physical Science classes worked in teams conducting an experiment to determine the relationship between the area of a parachute and its rate of descent. Students used a standard drop of 5.18 meters dropping parachutes of various sizes. Each drop was timed and parachute velocity was calculated in meters per second. Once all the calculations were made, students created tables and graphs and used those to draw conclusions.