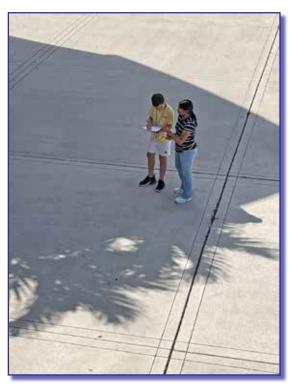

### Parachute Experiment This week Mr. Craig's

Physical Science classes worked in teams conducting an experiment to determine the relationship between the area of a parachute and its rate of descent. Students used a standard drop of 5.18 meters dropping parachutes of various sizes. Each drop was timed and parachute velocity was calculated in meters per second. Once all the calculations were made, students created tables and graphs and used those to draw conclusions.