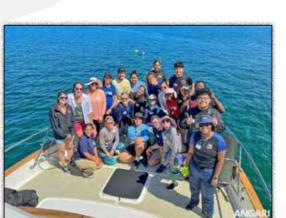

## Expedition 72: Coastal Ocean Explorers: Sharks - Santaluces Community High School

ANGARI crew and scientists from Florida International University's (FIU) College of Arts, Sciences & Education welcomed aboard 13 Advanced International Certificate of Education (AICE) Marine Science students and three teachers from Santaluces Community High School for a Coastal Ocean Explorers: Sharks expedition onboard R/V ANGARI. After a safety briefing, introductions to the ANGARI crew and FIU scientists, and initial instruction, the students got to work assisting with the assembly of a baited remote underwater video system (BRUVS) which they deployed into the Lake Worth Lagoon. The BRUVS consists of a large metal frame with an attached bait box and GoPro camera. This piece of field equipment gives scientists a visual record of what species are present within the area study area. After an hour soak, the participants and scientists worked together to bring the BRUVS back onboard and reviewed the video footage. Everyone was excited to find that the BRUVS camera had recorded a passing lemon shark, a first for the program's deployments in the lagoon!

This expedition was made possible with funding from the Great Charity Challenge.

EXP 72: ANGARI crew, FIU scientists, students and teachers gather on R/V ANGARI's bow for a group photo. PC: Amanda Waite