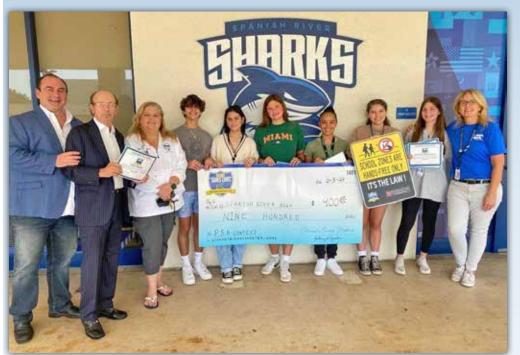

#### WSRH

Congrats to WSRH Sophomores who earned a combined \$900 for the program by creating PSA's to raise awareness that texting and driving is against the law!

- 1st Place: Luis Torres & Jack Taylor
- 2nd Place: Arianna Pelekanos, Makenna Stannard, and Missoni Thompson
- 3rd Place: Dannika Horace, Jordyn Lewis, and Jenna Liu