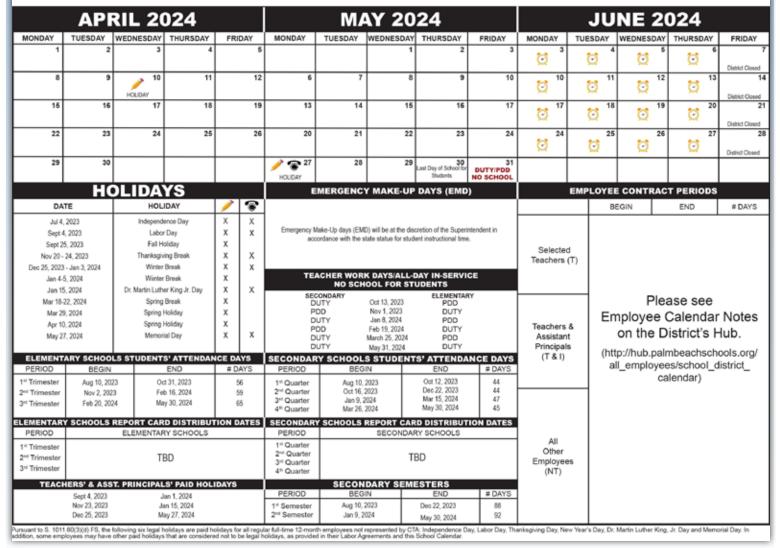

#### THE SCHOOL DISTRICT OF PALM BEACH COUNTY SCHOOL CALENDAR 2023-2024

STUDENTS AND ALL EMPLOYEES EXCEPT 12-MONTH EMPLOYEES

12-MONTH EMPLOYEES (ALL OTHER EMPLOYEES SEE EMPLOYEE CALENDAR NOTES)

10 HOUR DAYS FOR 12-MONTH EMPLOYEES

School Board Approved 06/01/2022

DUTY/PDD TEACHER WORK DAY/PROFESSIONAL DEVELOPMENT DAY NO SCHOOL NO SCHOOL

|                               | JU                                    | LY 20           | 23                       |                             |                                 | AUG                                     | UST                             | 2023                                      |                                       | S                           | EPTE                          | MBE        | R 202         | 23                       |
|-------------------------------|---------------------------------------|-----------------|--------------------------|-----------------------------|---------------------------------|-----------------------------------------|---------------------------------|-------------------------------------------|---------------------------------------|-----------------------------|-------------------------------|------------|---------------|--------------------------|
| MONDAY                        | TUESDAY                               | WEDNESDAY       | THURSDAY                 | FRIDAY                      | MONDAY                          | TUESDAY                                 | WEDNESDAY                       | THURSDAY                                  | FRIDAY                                | MONDAY                      | TUESDAY                       | WEDNESDAY  | THURSDAY      | FRIDAY                   |
| 💆 <sup>3</sup>                | P 🐨 4                                 | 🧭 5             | 💆 ៏                      | 7<br>District Closed        |                                 | 1                                       | 2                               | 3                                         | 4<br>Pre-School for<br>Teachers       |                             |                               |            |               | 1                        |
| 💆 <sup>10</sup>               | 5 11                                  | 💆 <sup>12</sup> | 2 13                     | 14<br>District Closed       | 7<br>Pre-School for<br>Teachers | 8<br>Pre-School for<br>Teachers         | 9<br>Pre-School for<br>Teachers | 10<br>First Day of School<br>for Students | 11                                    |                             | 5                             | 6          | 7             | 8                        |
| 5 17                          | 18                                    | 🧭 <sup>19</sup> | 20                       | 21<br>District Closed       | 14                              | 15                                      | 16                              | 17                                        | 18                                    | 11                          | 12                            | 13         | 14            | 15                       |
| 24                            | 25                                    | 26              | 27                       | 28<br>District Closed       | 21                              | 22                                      | 23                              | 24                                        | 25                                    | 18                          | 19                            | 20         | 21            | 22                       |
| 31                            |                                       |                 |                          |                             | 28                              | 29                                      | 30                              | 31                                        |                                       | 25<br>HOLIDAY               | 26                            | 27         | 28            | 29                       |
|                               | осто                                  | DBER            | 2023                     | ;                           | N                               | IOVE                                    | MBEF                            | 202                                       | 3                                     | D                           | ECE                           | MBEF       | 202           | 3                        |
| MONDAY                        | TUESDAY                               | WEDNESDAY       | THURSDAY                 | FRIDAY                      | MONDAY                          | TUESDAY                                 | WEDNESDAY                       | THURSDAY                                  | FRIDAY                                | MONDAY                      | TUESDAY                       | WEDNESDAY  | THURSDAY      | FRIDAY                   |
| 2                             | 3                                     | 4               | 5                        | 6                           |                                 |                                         | DUTY/PDD<br>NO SCHOOL           | 2<br>Bogin 2nd Elementary<br>Trimester    | 3                                     |                             |                               |            |               | 1                        |
| 9                             | 10                                    | 11              | 12<br>End 1st Nine Weeks | 13<br>DUTY/PDD<br>NO SCHOOL | 6                               | 7                                       | 8                               | 9                                         | 10                                    | 4                           | 5                             | 6          | 7             | 8                        |
| 16<br>Begin 2nd Nine<br>Weeks | 17                                    | 18              | 19                       | 20                          | 13                              | 14                                      | 15                              | 16                                        | 17                                    | 11                          | 12                            | 13         | 14            | 15                       |
| 23                            | 24                                    | 25              | 26                       | 27                          | HOLIDAY                         | HOLIDAY                                 | HOLDAY 22                       | HOLIDAY                                   | HOLIDAY 24                            | 18                          | 19                            | 20         | 21            | 22<br>End 2nd Nine Weeks |
| 30                            | 31<br>End 1st Elementary<br>Trimester |                 |                          |                             | 27                              | 28                                      | 29                              | 30                                        |                                       | HOLIDAY                     | HOLIDAY                       | HOLIDAY 27 | HOLIDAY 28    | HOLIDAY                  |
|                               | JANU                                  | JARY            | 2024                     | ļ                           | F                               | EBR                                     | UARY                            | 2024                                      | 4                                     |                             | MAF                           | RCH 2      | 2024          |                          |
| MONDAY                        | TUESDAY                               | WEDNESDAY       | THURSDAY                 | FRIDAY                      | MONDAY                          | TUESDAY                                 | WEDNESDAY                       | THURSDAY                                  | FRIDAY                                | MONDAY                      | TUESDAY                       | WEDNESDAY  | THURSDAY      | FRIDAY                   |
| HOLIDAY 1                     | HOLIDAY 2                             | HOLIDAY 3       | HOLIDAY 4                | HOLIDAY 5                   |                                 |                                         |                                 | 1                                         | 2                                     |                             |                               |            |               | 1                        |
| DUTY/PDD<br>NO SCHOOL         | Begin 3rd Nine<br>Weeks               | 10              | 11                       | 12                          | 5                               | 6                                       | 7                               | 8                                         | 9                                     | 4                           | 5                             | 6          | 7             | 8                        |
|                               | 16                                    | 17              | 18                       | 19                          | 12                              | 13                                      | 14                              | 15                                        | 16<br>End 2nd Elementary<br>Trimester | 11                          | 12                            | 13         | 14            | 15<br>End 3rd Nine Weeks |
| 22                            | 23                                    | 24              | 25                       | 26                          | 19<br>DUTY/PDD<br>NO SCHOOL     | 20<br>Begin 3rd Elementary<br>Trimester | 21                              | 22                                        | 23                                    |                             |                               | Pice 20    | 21<br>HOLIDAY | 22<br>District Closed    |
| 29                            | 30                                    | 31              |                          |                             | 26                              | 27                                      | 28                              | 29                                        |                                       | 25<br>DUTY/PDD<br>NO SCHOOL | 26<br>Begin 4th Nine<br>Weeks | 27         | 28            | 29<br>HOLIDAY            |

#### THE SCHOOL DISTRICT OF PALM BEACH COUNTY SCHOOL CALENDAR 2023-2024 School Board Approved 06/01/2022

STUDENTS AND ALL EMPLOYEES EXCEPT 12-MONTH EMPLOYEES

T 12-MONTH EMPLOYEES (ALL OTHER EMPLOYEES SEE EMPLOYEE CALENDAR NOTES)

Ξ 10 HOUR DAYS FOR 12-MONTH EMPLOYEES

DUTY/PDD TEACHER WORK DAY/PROFESSIONAL DEVELOPMENT DAY NO SCHOOL NO SCHOOL

**₽** 0 Spanish River Community High School 5100 Jog Road Boca Raton, FL 33496

Non-Profit Organization U.S. Postage PAID Orlando, FL Permit #2346