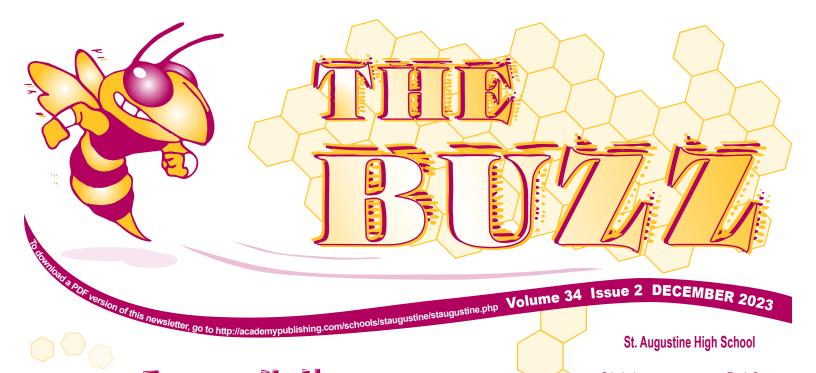

www-sahs.stjohns.k12.fl.us

For the Parents, Staff, Students & Community of St. Augustine High School

December 2023

Our own Principal Brown in his stage debut in our recent production of Newsies!

#### **SJCCA Musical Theatre**

SJCCA Musical Theatre and SJCCA Dance combined their artistic talents in the recent production of the Broadway Musical Newsies! The students opened to a packed house on Thursday and continued to astound audiences throughout the weekend. In the audience was one of the Original Broadway Cast of Newsies, Laurie Veldheer. She hung around through Tuesday and joined our student on campus giving valuable coaching and tips in workshops style to these same students.