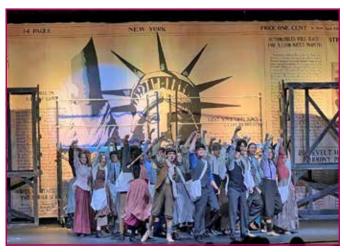

#### **SJCCA Musical Theatre**

SJCCA Musical Theatre and SJCCA Dance combined their artistic talents in the recent production of the Broadway Musical Newsies! The students opened to a packed house on Thursday and continued to astound audiences throughout the weekend. In the audience was one of the Original Broadway Cast of Newsies, Laurie Veldheer. She hung around through Tuesday and joined our student on campus giving valuable coaching and tips in workshops style to these same students.